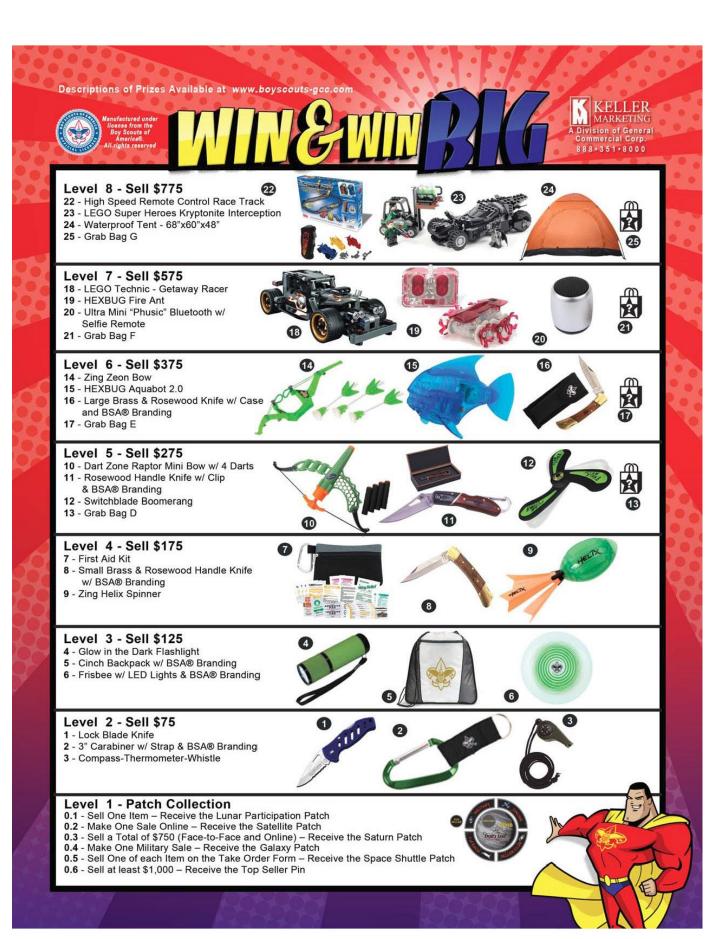

### Level 14 - Sell \$4,500

- 46 Playmobil Royal Lion Knights Castle
- 47 Lionel New York Central RS-3 Freight Set
- 48 HEXBUG Vex IQ Robotic
- 49 \$200 Walmart Gift Card