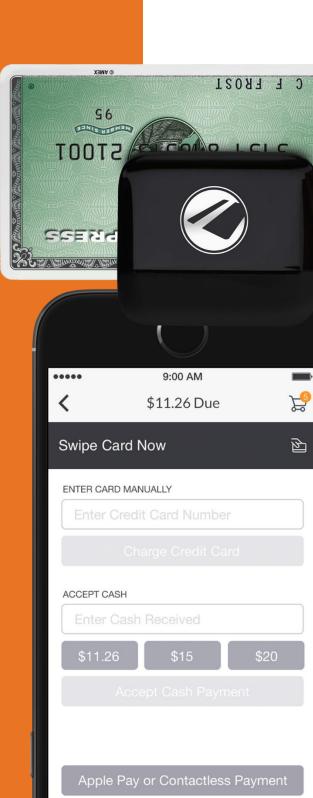

### PayAnywhere

Accept credit cards. Anywhere, anytime.

Link payments to your Unit's bank account

Overcome "no cash" objections at Show & Sell's and streamline fee collection for your unit. The Council will provide your unit with one free reader.

Please use the "PayAnywhere" mobile app to enroll.

You can create your account at www.payanywhere.com

For any questions during the sign-up process

Please contact Fred Rose at (248) 269-6000 x 1844. He is the banking executive handling the program for our Council.

Take payment via cash, check & credit card

Credit Card Rate of \*2.7% + Transaction Fee

Scouts deliver products to customers

Units paid directly every two weeks