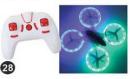

### Level 9 - Sell \$1,100

- 26 Buck® Bones Pocket Knife
- 27 Playmobil Red Serpent Pirate Ship
- 28 Lighted Gyro Drone Quadcopter
- 29 \$40 Walmart Gift Card