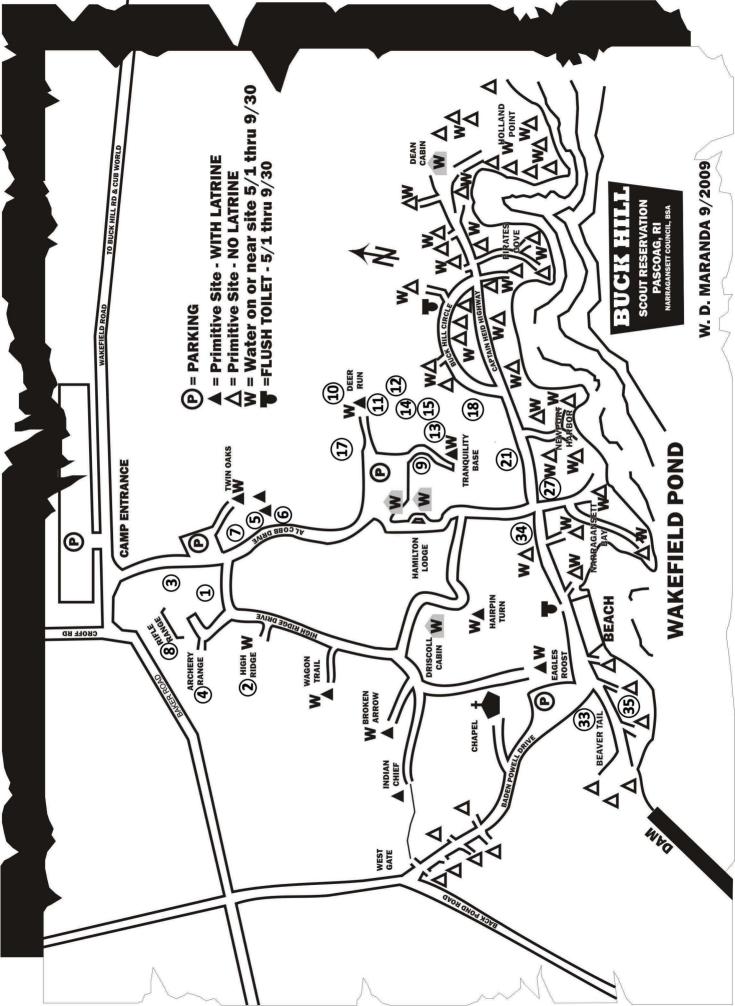

## NARRAGANSETT COUNCIL 2017 KLONDIKE DERBY

## "SUPERIERO" STYLE



BUCK HILL SCOUT CAMP FEBRUARY 11, 2017

## NARRAGANSETT COUNCIL 2017 KLONDIKE DERBY



## "SUPERHERO' STYLE



#### **Schedule**

7:30 - 8:30 AM

Check-in

8:30 AM (SHARP)

**Opening Remarks** 

8:45 AM - 3:00 PM

**Stations Open** 

(Sled Inspections must be done at Station #16 during assigned time period)

3:30 PM

**Awards Presentation** 

4:00 PM

**Closing Ceremony** 

Please remember that you are Boy Scouts - Leave No Trace! (Pick-up your trash)



#### 2017 KLONDIKE DERBY "Superhero" Style

#### Sled Checklist



Medical Forms submitted at Registration



Sturdy Sled in good condition



Scout Handbook (at least one per sled)



First Aid Kit (one per sled - minimum)



Sturdy Tarp - 5 ft. X 7 ft. minimum



(10) IO foot lengths of rope (that's right - 10)



Pad of Paper and Pencils (and/or pens)



Compass (at least one - the more the merrier)



Matches, Dry Tinder, and Kindling



Lunches and snacks (you be the judge)



Water bottles / Canteens (at least one quart per Scout) + 1 gallon of water



Large Trash Bag (All trash must be carried out)



Tools for repairs (a multi-tool is acceptable)



Proper Clothing - weather appropriate (NO SNEAKERS !!!)



Extra set of Dry Clothing - Be Prepared!

### 2017 KLONDIKE DERBY "Super