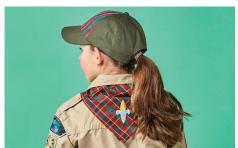

# Cub Scouts® - Tiger, Wolf and Bear

## **UNIFORM**

- O Long-sleeve Shirt
- Short-sleeve Shirt
- Switchbacks<sup>®</sup>
- O Girls' Roll-up Pants
- Girls' Skort
- Shorts
- Cub Scout Rank Cap
- O Tiger or Cub Scout Web Belt

- Neckerchief Tiger, Wolf, or Bear
  - O Cub Scout Neckerchief Slide
  - O Cub Scout Socks