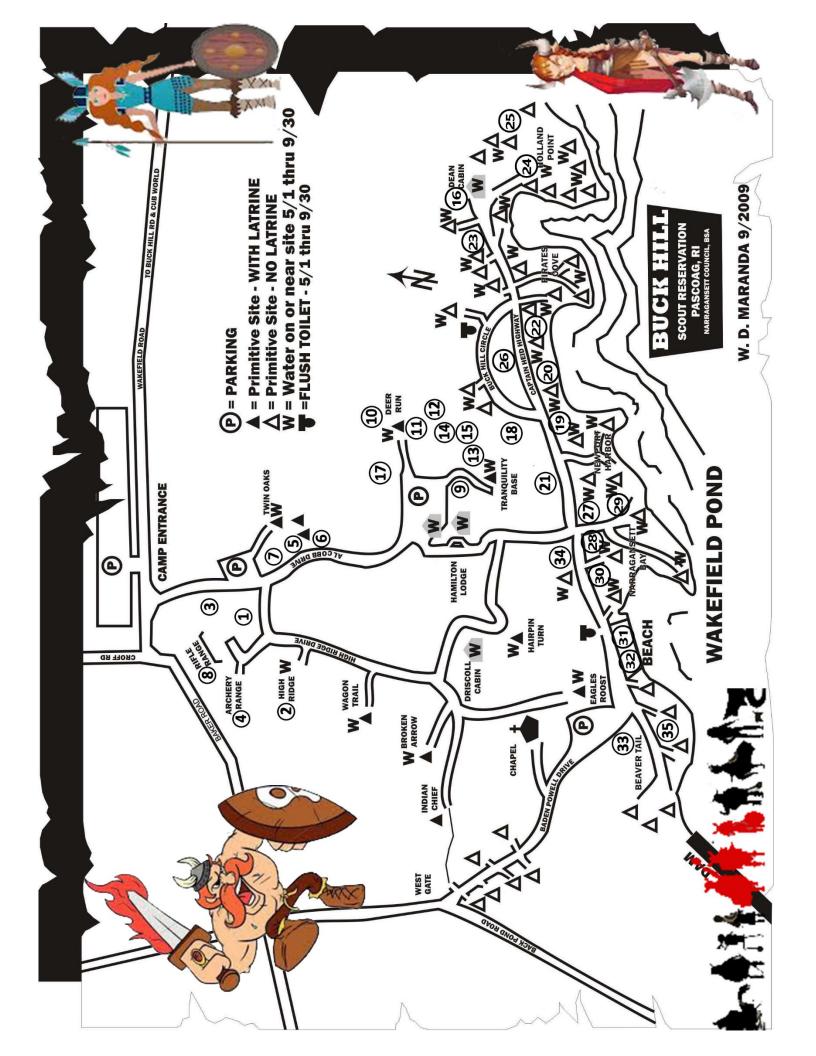

# 2020 KLONDIKE DERBY

**Overall Scorecard** 

Station Name:\_

First Place Sled:\_

Second Place Sled:

Third Place Sled:\_

| 2020                                                                                                                                                                                                    | KLONDIKE DERBY - "VI                                                                                                                                                                                                                                                                            | King"        | BUCK hill          |
|---------------------------------------------------------------------------------------------------------------------------------------------------------------------------------------------------------|-------------------------------------------------------------------------------------------------------------------------------------------------------------------------------------------------------------------------------------------------------------------------------------------------|--------------|--------------------|
| Station #                                                                                                                                                                                               | Station Name                                                                                                                                                                                                                                                                                    | Station Host | Scoutmaster/Leader |
| (Twin Oaks)                                                                                                                                                                                             | Group Area # 1                                                                                                                                                                                                                                                                                  |              |                    |
| 1                                                                                                                                                                                                       | Ladder Building                                                                                                                                                                                                                                                                                 |              |                    |
| 2                                                                                                                                                                                                       | Survival Shelter                                                                                                                                                                                                                                                                                |              |                    |
| 3                                                                                                                                                                                                       | A-Frame Race                                                                                                                                                                                                                                                                                    |              |                    |
| 4                                                                                                                                                                                                       | Tomahawk Throw                                                                                                                                                                                                                                                                                  |              |                    |
| 5                                                                                                                                                                                                       | Fire Building                                                                                                                                                                                                                                                                                   |              |                    |
| 6                                                                                                                                                                                                       | One-Handed Bowline                                                                                                                                                                                                                                                                              |              |                    |
| 7                                                                                                                                                                                                       | Bean Spit                                                                                                                                                                                                                                                                                       |              |                    |
| 8                                                                                                                                                                                                       | Archery                                                                                                                                                                                                                                                                                         |              |                    |
| (Hamilton)                                                                                                                                                                                              | Group Area # 2                                                                                                                                                                                                                                                                                  |              |                    |
| 9                                                                                                                                                                                                       | First Aid Rescue                                                                                                                                                                                                                                                                                |              |                    |
| 10                                                                                                                                                                                                      | Military Phonetic Alphabet                                                                                                                                                                                                                                                                      |              |                    |
| 11                                                                                                                                                                                                      | Memory Game                                                                                                                                                                                                                                                                                     |              |                    |
| 12                                                                                                                                                                                                      | Height Measure                                                                                                                                                                                                                                                                                  |              |                    |
| 13                                                                                                                                                                                                      | Throw a Half-Hitch                                                                                                                                                                                                                                                                              |              |                    |
| 14                                                                                                                                                                                                      | Blow Gun                                                                                                                                                                                                                                                                                        |              |                    |
| 15                                                                                                                                                                                                      | Fishing for Snapper                                                                                                                                                                                                                                                                             |              |                    |
| 16                                                                                                                                                                                                      | Sled Check                                                                                                                                                                                                                                                                                      |              |                    |
|                                                                                                                                                                                                         |                                                                                                                                                                                                                                                                                                 |              |                    |
| (Dean) Grou                                                                                                                                                                                             | p Area # 3                                                                                                                                                                                                                                                                                      |              |                    |
| (Dean) Grou<br>17                                                                                                                                                                                       | p Area # 3<br>Taught Line, Half & Two Half Hitch's                                                                                                                                                                                                                                              |              |                    |
|                                                                                                                                                                                                         | Î.                                                                                                                                                                                                                                                                                              |              |                    |
| 17                                                                                                                                                                                                      | Taught Line, Half & Two Half Hitch's                                                                                                                                                                                                                                                            |              |                    |
| 17<br>18                                                                                                                                                                                                | Taught Line, Half & Two Half Hitch's<br>Bear Bag Tie                                                                                                                                                                                                                                            |              |                    |
| 17<br>18<br>19<br>20<br>21                                                                                                                                                                              | Taught Line, Half & Two Half Hitch'sBear Bag TieObstacle CourseMonkey BridgeChoose Your Gear                                                                                                                                                                                                    |              |                    |
| $     \begin{array}{r}       17 \\       18 \\       19 \\       20 \\       21 \\       22 \\       \end{array} $                                                                                      | Taught Line, Half & Two Half Hitch'sBear Bag TieObstacle CourseMonkey BridgeChoose Your GearTeam Drag                                                                                                                                                                                           |              |                    |
| $     \begin{array}{r}       17 \\       18 \\       19 \\       20 \\       21 \\       22 \\       23 \\       \end{array} $                                                                          | Taught Line, Half & Two Half Hitch'sBear Bag TieObstacle CourseMonkey BridgeChoose Your GearTeam DragTripod Lashing                                                                                                                                                                             |              |                    |
| $     \begin{array}{r}       17 \\       18 \\       19 \\       20 \\       21 \\       22 \\       23 \\       24 \\     \end{array} $                                                                | Taught Line, Half & Two Half Hitch'sBear Bag TieObstacle CourseMonkey BridgeChoose Your GearTeam DragTripod LashingTeam Ice Rescue                                                                                                                                                              |              |                    |
| $     \begin{array}{r}       17 \\       18 \\       19 \\       20 \\       21 \\       22 \\       23 \\       24 \\       25 \\       \end{array} $                                                  | Taught Line, Half & Two Half Hitch'sBear Bag TieObstacle CourseMonkey BridgeChoose Your GearTeam DragTripod LashingTeam Ice RescueAnimal Tracks                                                                                                                                                 |              |                    |
| $     \begin{array}{r}       17 \\       18 \\       19 \\       20 \\       21 \\       22 \\       23 \\       24 \\     \end{array} $                                                                | Taught Line, Half & Two Half Hitch'sBear Bag TieObstacle CourseMonkey BridgeChoose Your GearTeam DragTripod LashingTeam Ice Rescue                                                                                                                                                              |              |                    |
| 17<br>18<br>19<br>20<br>21<br>22<br>23<br>24<br>25<br>26<br>(Beach) Grow                                                                                                                                | Taught Line, Half & Two Half Hitch'sBear Bag TieObstacle CourseMonkey BridgeChoose Your GearTeam DragTripod LashingTeam Ice RescueAnimal Tracks3 Legged Race (Whole sled must be included)up Area # 4                                                                                           |              |                    |
| 17         18         19         20         21         22         23         24         25         26         (Beach) Grow         27                                                                   | Taught Line, Half & Two Half Hitch'sBear Bag TieObstacle CourseMonkey BridgeChoose Your GearTeam DragTripod LashingTeam Ice RescueAnimal Tracks3 Legged Race (Whole sled must be included)Ip Area # 4Orienteering                                                                               |              |                    |
| 17<br>18<br>19<br>20<br>21<br>22<br>23<br>24<br>25<br>26<br>(Beach) Grow                                                                                                                                | Taught Line, Half & Two Half Hitch'sBear Bag TieObstacle CourseMonkey BridgeChoose Your GearTeam DragTripod LashingTeam Ice RescueAnimal Tracks3 Legged Race (Whole sled must be included)IP Area # 4OrienteeringKnot Tying                                                                     |              |                    |
| 17         18         19         20         21         22         23         24         25         26         (Beach) Grow         27         28         29                                             | Taught Line, Half & Two Half Hitch'sBear Bag TieObstacle CourseMonkey BridgeChoose Your GearTeam DragTripod LashingTeam Ice RescueAnimal Tracks3 Legged Race (Whole sled must be included)IP Area # 4OrienteeringKnot TyingFirst Aid                                                            |              |                    |
| 17         18         19         20         21         22         23         24         25         26         (Beach) Grow         27         28         29         30                                  | Taught Line, Half & Two Half Hitch'sBear Bag TieObstacle CourseMonkey BridgeChoose Your GearTeam DragTripod LashingTeam Ice RescueAnimal Tracks3 Legged Race (Whole sled must be included)up Area # 4OrienteeringKnot TyingFirst AidSurf Board                                                  |              |                    |
| 17         18         19         20         21         22         23         24         25         26         (Beach) Grow         27         28         29         30         31                       | Taught Line, Half & Two Half Hitch'sBear Bag TieObstacle CourseMonkey BridgeChoose Your GearTeam DragTripod LashingTeam Ice RescueAnimal Tracks3 Legged Race (Whole sled must be included)up Area # 4OrienteeringKnot TyingFirst AidSurf BoardAstronaut Training                                |              |                    |
| 17         18         19         20         21         22         23         24         25         26         (Beach) Grow         27         28         29         30         31         32            | Taught Line, Half & Two Half Hitch'sBear Bag TieObstacle CourseMonkey BridgeChoose Your GearTeam DragTripod LashingTeam Ice RescueAnimal Tracks3 Legged Race (Whole sled must be included)IP Area # 4OrienteeringKnot TyingFirst AidSurf BoardAstronaut TrainingSki Race                        |              |                    |
| 17         18         19         20         21         22         23         24         25         26         (Beach) Grow         27         28         29         30         31         32         33 | Taught Line, Half & Two Half Hitch'sBear Bag TieObstacle CourseMonkey BridgeChoose Your GearTeam DragTripod LashingTeam Ice RescueAnimal Tracks3 Legged Race (Whole sled must be included)IP Area # 4OrienteeringKnot TyingFirst AidSurf BoardAstronaut TrainingSki RaceFrisbee / Football Toss |              |                    |
| 17         18         19         20         21         22         23         24         25         26         (Beach) Grow         27         28         29         30         31         32            | Taught Line, Half & Two Half Hitch'sBear Bag TieObstacle CourseMonkey BridgeChoose Your GearTeam DragTripod LashingTeam Ice RescueAnimal Tracks3 Legged Race (Whole sled must be included)IP Area # 4OrienteeringKnot TyingFirst AidSurf BoardAstronaut TrainingSki Race                        |              |                    |

# 2020 KLONDIKE DERBY VIKINGS

|                            | Time                  |                    |                  |                      |  |
|----------------------------|-----------------------|--------------------|------------------|----------------------|--|
| Area                       | 8:45 am –<br>10:30 am | 10:30 am –<br>Noon | Noon –<br>1:30pm | 1:30 pm –<br>3:00 pm |  |
| Twin Oaks<br>Station 1 - 8 | Group 1               | Group 4            | Group 3          | Group 2              |  |
| Hamilton<br>Station 9 - 16 | Group 2               | Group 1            | Group 4          | Group 3              |  |
| Dean<br>Station 17 -26     | Group 3               | Group 2            | Group 1          | Group 4              |  |
| Beach<br>Station 27 - 35   | Group 4               | Group 3            | Group 2          | Group 1              |  |