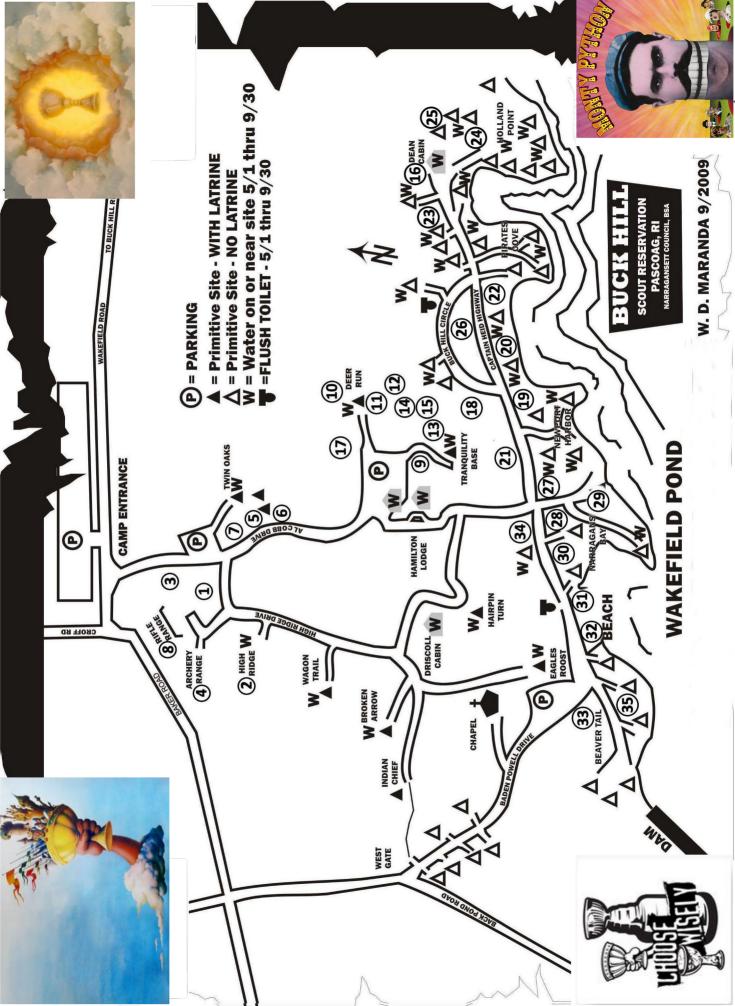

| 2018             |                  | KLONDIKE DERBY - LMONTY PYTH                       | on and the holy grail | BUCK HILL   |
|------------------|------------------|----------------------------------------------------|-----------------------|-------------|
| Station #        | Station<br>Theme | Station Name                                       | Station Host          | Scoutmaster |
| (Twin Oaks       |                  | Area #1                                            |                       |             |
| 1                |                  | Ladder Building                                    |                       |             |
| 2                |                  | Survival Shelter                                   |                       |             |
| 3                |                  | A-Frame Race                                       |                       |             |
| 4                |                  | Tomahawk Throw                                     |                       |             |
| 5                |                  | Fire Building                                      |                       |             |
| 6                |                  | One-Handed Bowline                                 |                       |             |
| 7                |                  | Bean Spit                                          |                       |             |
| 8                |                  | Archery                                            |                       |             |
| (Hamilton)       | Group A          |                                                    |                       |             |
| 9                |                  | First Aid Rescue                                   |                       |             |
| 10               |                  | Military Phonetic Alphabet                         |                       |             |
| 11               |                  | Choose Your Gear                                   |                       |             |
| 12               |                  | Height Measure                                     |                       |             |
| 13               |                  | Throw a Half-Hitch                                 |                       |             |
| 14               |                  | Blow Gun                                           |                       |             |
| 15               |                  | Puzzle                                             |                       |             |
| 16               |                  | Sled Check                                         |                       |             |
| (Dean) Gro       | oup Area :       |                                                    |                       |             |
| 17               |                  | Taught line, Half & Two ½ Hitch's                  |                       |             |
| 18               |                  | Bear Bag Tie                                       |                       |             |
| 19               |                  | Obstacle Course                                    |                       |             |
| 20               |                  | Monkey Bridge                                      |                       |             |
| 21               |                  | Blind Search                                       |                       |             |
| 22               |                  | Team Drag                                          |                       |             |
| 23               |                  | Tripod Lashing                                     |                       |             |
| 24               |                  | Team Ice Rescue                                    |                       |             |
| 25               |                  | Animal Tracks                                      |                       |             |
| 26               | <b>A</b>         | 3 Legged Race (Whole Sled must be Included)        |                       |             |
| (Beach) Gr<br>27 | oup Area         | Orienteering                                       |                       |             |
| 28               |                  | Knot Tying                                         |                       |             |
| 29               |                  | Memory Game                                        |                       |             |
| 30               |                  | Surf Board                                         |                       |             |
| 31               |                  | Astronaut Training                                 |                       |             |
| 32               |                  | Ski Race                                           |                       |             |
| 33               |                  | Frisbee / Football Toss                            |                       |             |
| 34               |                  | Team Saw                                           |                       |             |
|                  |                  |                                                    |                       |             |
| 35               |                  | Post & Retire the colors. (Including folding flag) |                       |             |

# AONTY PYTHON AND THE HOLY GRAIL

|                            |                       | Time               | ne               |                      |
|----------------------------|-----------------------|--------------------|------------------|----------------------|
| Area                       | 8:45 am –<br>10:30 am | 10:30 am –<br>Noon | Noon –<br>1:30pm | 1:30 pm –<br>3:00 pm |
| Twin Oaks<br>Station 1 - 8 | Group 1               | Group 4            | Group 3          | Group 2              |
| Hamilton<br>Station 9 -16  | Group 2               | Group 1            | Group 4          | Group 3              |
| Dean<br>Station 17 -26     | Group 3               | Group 2            | Group 1          | Group 4              |
| Beach<br>Station 27 - 35   | Group 4               | Group 3            | Group 2          | Group 1              |