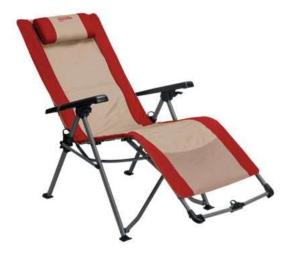

#### **Overall Prizes**

Most Money Raised: BPS Zero Gravity Lounge Chair

Most Individual Donors: REI Co-op Camp Xtra Chair

Most Miles Hiked:

Adult: REI Trailbreak Trekking Pole Set

Youth: BPS Eclipse Trekking Pole Set