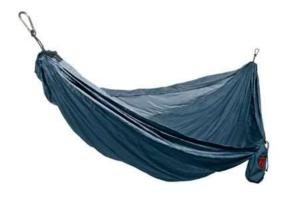

# Most Elevation Gained (Youth and Adult): Grand Trunk Camping Hammock with Straps

Most Hikes Logged:

Adult: REI Co-op Flash 22 Pack

Youth: BPS Eclipse 2.0 Litre Hydration Pack