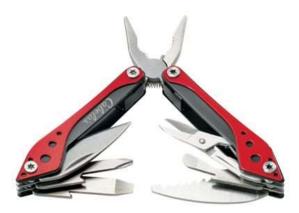

## **Weekly Prize Raffles**

Logged at least one mile: Cabelas Multitool

Received at least one new contribution: BPS Eclipse Travel Lite Tripod Chair

Featured Story on Social Media: Goal Zero Flip 12 Power Bank