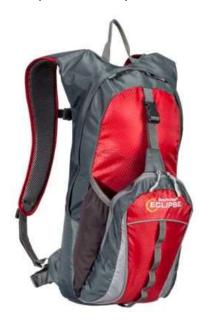

# Most Elevation Gained (Youth and Adult): Grand Trunk Camping Hammock with Straps

Most Hikes Logged:

Adult: REI Co-op Flash 22 Pack

Youth: BPS Eclipse 2.0 Litre Hydration Pack