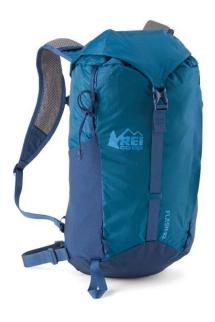

# Most Elevation Gained (Youth and Adult): Grand Trunk Camping Hammock with Straps

Most Hikes Logged:

Adult: REI Co-op Flash 22 Pack

Youth: BPS Eclipse 2.0 Litre Hydration Pack