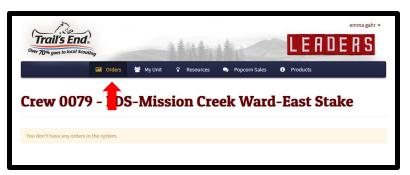

3. View Scout orders by going to the **Orders** page.

4. You can download the order information for each Scout by clicking on "Download Report".

Remember, all online sales from August 1 through your council's sale End date count toward Scout Rewards.