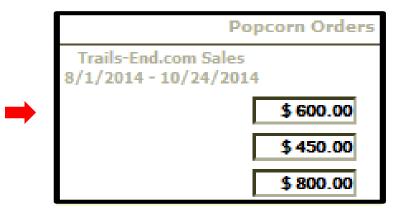

 Once you have totaled each Scouts online sales, you can enter this information for Scout Rewards. Click Popcorn Sales – Popcorn System and log in to the Popcorn System.

6. Once logged in, click "Scouts" on the top menu bar. You can enter each Scouts online sales in the Trails-End.com Sales column.