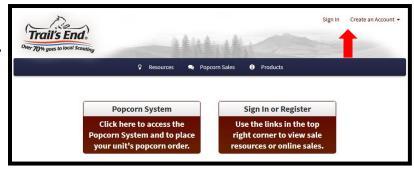

## Viewing online sales is easy!

 Go to <u>sell.trails-end.com</u> and select Create an Account or Sign In.

 Fill out the required information and select Sign Up. The validation code needed when creating an account is popcorn.