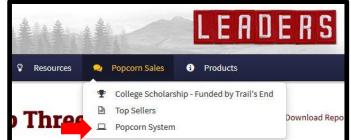

 Once you have totaled each Scouts online sales, you can enter this information for Scout Rewards. Click Popcorn Sales – Popcorn System and log in to the Popcorn System.

6. Once logged in, click "Scouts" on the top menu bar. You can enter each Scouts online sales in the Trails-End.com Sales column.