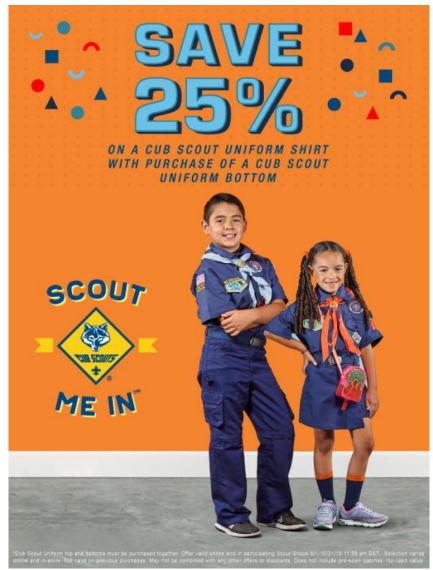

### Scout Shops: Scout me In Sale

 From August 1st through October 31<sup>st</sup> save 25% on Cub Scout uniform shirt with a purchase of a Cub Scout Uniform Bottom