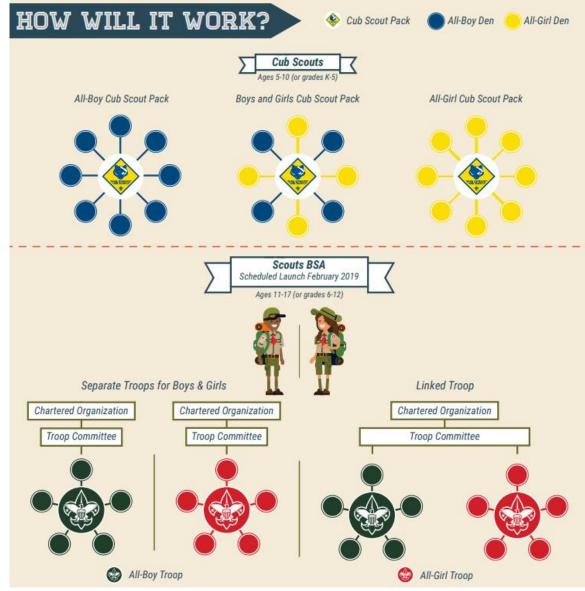

#### **Family Scouting**

- Scouting.org/FamilyScouting
- How it works Infographic

# **Family Scouting** – See the videos!