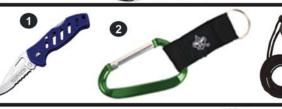

#### Level 2 - Sell \$75

- 1 Lock Blade Knife
- 2 3" Carabiner w/ Strap & BSA® Branding
- 3 Compass-Thermometer-Whistle

- 0.1 Sell One Item Receive the Lunar Participation Patch
- 0.2 Make One Sale Online Receive the Satellite Patch
- 0.3 Sell a Total of \$750 (Face-to-Face and Online) Receive the Saturn Patch
- 0.4 Make One Military Sale Receive the Galaxy Patch
- 0.5 Sell One of each Item on the Take Order Form Receive the Space Shuttle Patch
- 0.6 Sell at least \$1,000 Receive the Top Seller Pin