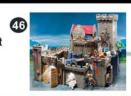

#### Level 14 - Sell \$4,500

- 46 Playmobil Royal Lion Knights Castle
- 47 Lionel New York Central RS-3 Freight Set
- 48 HEXBUG Vex IQ Robotic
- 49 \$200 Walmart Gift Card