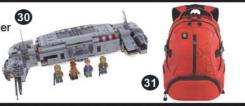

#### Level 10 - Sell \$1,650

- 30 LEGO Star Wars Resistance Troop Transporter
- 31 Swiss Army "Scout" Backpack
- 32 My Robot Time Sensing
- 33 \$75 Walmart Gift Card