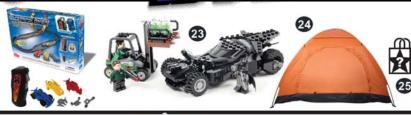

#### Level 8 - Sell \$775

- 22 High Speed Remote Control Race Track
- 23 LEGO Super Heroes Kryptonite Interception
- 24 Waterproof Tent 68"x60"x48"
- 25 Grab Bag G