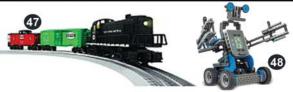

#### Level 14 - Sell \$4,500

- 46 Playmobil Royal Lion Knights Castle
- 47 Lionel New York Central RS-3 Freight Set
- 48 HEXBUG Vex IQ Robotic
- 49 \$200 Walmart Gift Card