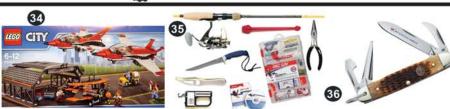

#### Level 11 - Sell \$2,000

- 34 LEGO City Air Show
- 35 Eagle Claw Freshwater Spinning Package
- 36 Case® Jr. Scout Knife
- 37 \$90 Walmart Gift Card