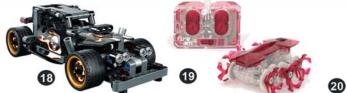

#### Level 7 - Sell \$575

- 18 LEGO Technic Getaway Racer
- 19 HEXBUG Fire Ant
- 20 Ultra Mini "Phusic" Bluetooth w/ Selfie Remote
- 21 Grab Bag F

16