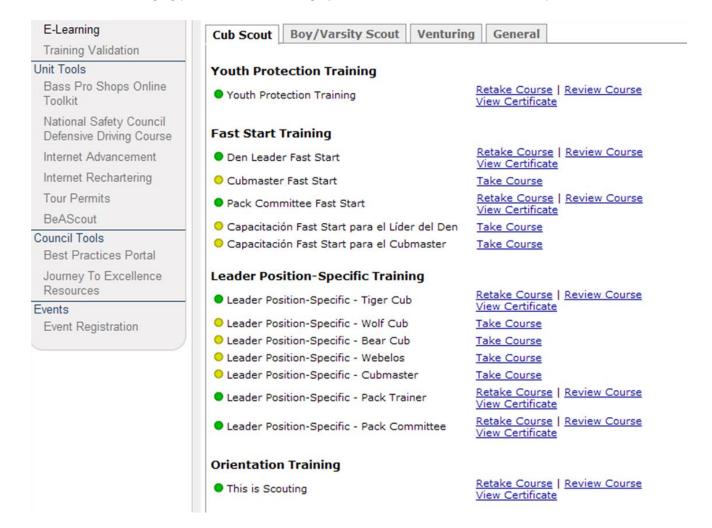

aching the new leader, or leader who is moving to a new position, just how easy and fun Cub Scouting can be! If you are training for the first time as a Cub Scout Leader, you must take the full course. If you are already a trained Cub Scout leader, moving to a new position, and have already taken the full course, then you should take a much shorter upgrade course. The upgrade course will involve only specific information and skills you will need for your new position.

[Pack XXX] believes in having all of its leaders fully trained so that they may wear the "TRAINED" patch on their Scouting Uniform, providing all of our Scouts with a fun-filled, safe, and action-packed program! For new leaders, or those that are changing positions, we encourage you to become "Trained" as soon as possible.



#### LINKING YOUR BSA ID# TO YOUR MYSCOUTING PROFILE

- 1. Log onto MyScouting, and click the MY PROFILE tab
- 2. Enter your Membership Id and select Orange County Council Santa Ana, CA #039
- 3. click ADD





## THE PATH TO A TRAINED LEADER









# SUPPLEMENTAL CUB SCOUT LEADER TRAINING

Many of the activities the pack is involved in require the completion of Supplemental Training. This is to ensure the safety of the Scouts involved in those activities. These courses provide fast and efficient training on the basics of keeping scouts safe, during potentially dangerous activities.

| Safety Training              | Online Course Title |
|------------------------------|---------------------|
| Swimming                     | Safe Swim Defense   |
| Boating and watercraft       | Safety