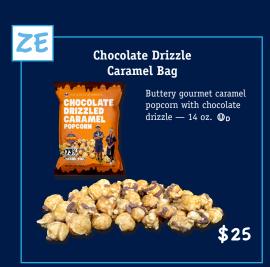

\* Package/Tin may change; subject to availability.

Popcorn weight is measured in ounces. Volume of tins is measured in gallons.

\*\* Some popcorn varieties are lighter than others.

\$50 Mil

**a** <sup>4</sup>/<sub>8</sub>