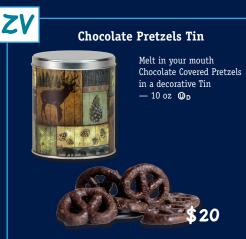

# ALL PRODUCTS TRANS FAT FREE and NON-GMO POPCORN • Contains Antioxidants & Virtually Hulless! - Feather Light / Low Calorie

Thank you for supporting Scouting

| 30| | 22| | 23| | 23| | 23| | 23| | 23| | 23| | 24| | 24| | 25| | 25| | 25| | 25| | 25| | 25| | 25| | 25| | 25| | 25| | 25| | 25| | 25| | 25| | 25| | 25| | 25| | 25| | 25| | 25| | 25| | 25| | 25| | 25| | 25| | 25| | 25| | 25| | 25| | 25| | 25| | 25| | 25| | 25| | 25| | 25| | 25| | 25| | 25| | 25| | 25| | 25| | 25| | 25| | 25| | 25| | 25| | 25| | 25| | 25| | 25| | 25| | 25| | 25| | 25| | 25| | 25| | 25| | 25| | 25| | 25| | 25| | 25| | 25| | 25| | 25| | 25| | 25| | 25| | 25| | 25| | 25| | 25| | 25| | 25| | 25| | 25| | 25| | 25| | 25| | 25| | 25| | 25| | 25| | 25| | 25| | 25| | 25| | 25| | 25| | 25| | 25| | 25| | 25| | 25| | 25| | 25| | 25| | 25| | 25| | 25| | 25| | 25| | 25| | 25| | 25| | 25| | 25| | 25| | 25| | 25| | 25| | 25| | 25| | 25| | 25| | 25| | 25| | 25| | 25| | 25| | 25| | 25| | 25| | 25| | 25| | 25| | 25| | 25| | 25| | 25| | 25| | 25| | 25| | 25| | 25| | 25| | 25| | 25| | 25| | 25| | 25| | 25| | 25| | 25| | 25| | 25| | 25| | 25| | 25| | 25| | 25| | 25| | 25| | 25| | 25| | 25| | 25| | 25| | 25| | 25| | 25| | 25| | 25| | 25| | 25| | 25| | 25| | 25| | 25| | 25| | 25| | 25| | 25| | 25| | 25| | 25| | 25| | 25| | 25| | 25| | 25| | 25| | 25| | 25| | 25| | 25| | 25| | 25| | 25| | 25| | 25| | 25| | 25| | 25| | 25| | 25| | 25| | 25| | 25| | 25| | 25| | 25| | 25| | 25| | 25| | 25| | 25| | 25| | 25| | 25| | 25| | 25| | 25| | 25| | 25| | 25| | 25| | 25| | 25| | 25| | 25| | 25| | 25| | 25| | 25| | 25| | 25| | 25| | 25| | 25| | 25| | 25| | 25| | 25| | 25| | 25| | 25| | 25| | 25| | 25| | 25| | 25| | 25| | 25| | 25| | 25| | 25| | 25| | 25| | 25| | 25| | 25| | 25| | 25| | 25| | 25| | 25| | 25| | 25| | 25| | 25| | 25| | 25| | 25| | 25| | 25| | 25| | 25| | 25| | 25| | 25| | 25| | 25| | 25| | 25| | 25| | 25| | 25| | 25| | 25| | 25| | 25| | 25| | 25| | 25| | 25| | 25| | 25| | 25| | 25| | 25| | 25| | 25| | 25| | 25| | 25| | 25| | 25| | 25| | 25| | 25| | 25| | 25| | 25| | 25| | 25| | 25| | 25| | 25| | 25| | 25| | 25| | 25| | 25| | 25| | 25| | 25| | 25| | 25| | 25| | 25| | 25| | 25| | 25| | 25| | 25| | 25| | 25| | 25| | 25|

\* Package/Tin may change; subject to availability.

Popcorn weight is measured in ounces. Volume of tins is measured in gallons.

\*\* Some popcorn varieties are lighter than others.

\$50 Mil

**a** <sup>4</sup>/<sub>8</sub>