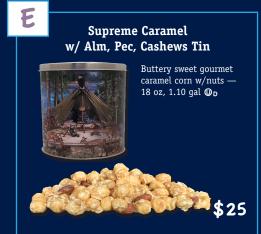

\* Package/Tin may change; subject to availability.

Popcorn weight is measured in ounces. Volume of tins is measured in gallons.

\*\* Some popcorn varieties are lighter than others.

\$50 Mil

**a** <sup>4</sup>/<sub>8</sub>