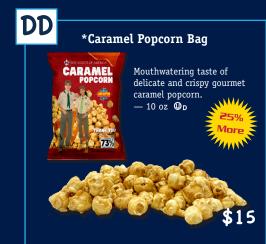

\* Package/Tin may change; subject to availability.

Popcorn weight is measured in ounces. Volume of tins is measured in gallons.

\*\* Some popcorn varieties are lighter than others.

\$50 Mil

**a** <sup>4</sup>/<sub>8</sub>

Purple Pop Corn Jar

DD Caramel Pop Bag