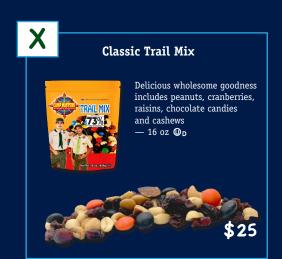

\* Package/Tin may change; subject to availability.

Popcorn weight is measured in ounces. Volume of tins is measured in gallons.

\*\* Some popcorn varieties are lighter than others.

\$50 Mil

**a** <sup>4</sup>/<sub>8</sub>