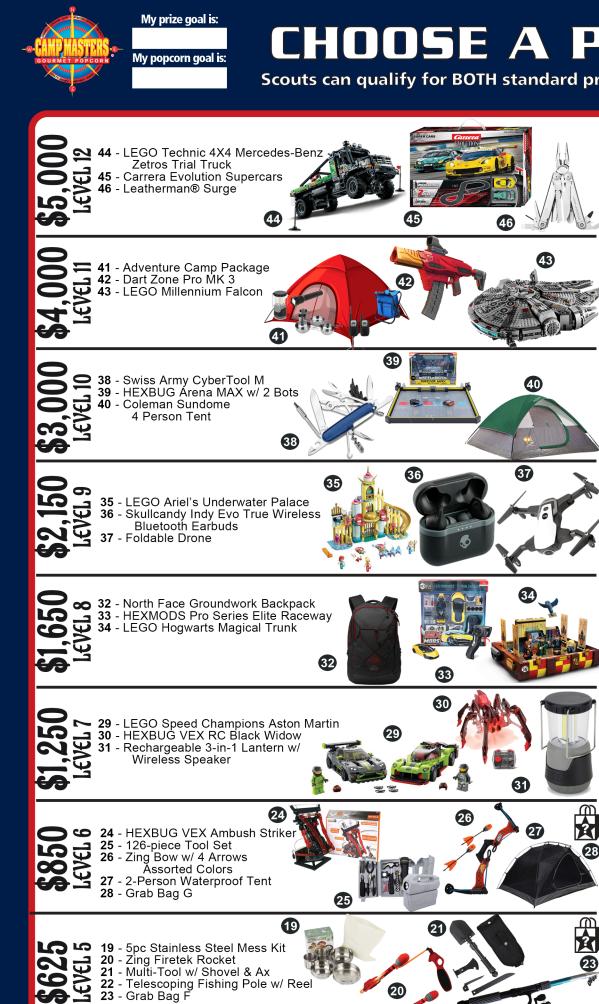

CHOOSE A PRIZE AND GO FOR IT! Scouts can qualify for BOTH standard prizes ( ) AND an additional CAMP MASTERS High Achiever Prize 14 - PlusPlus Saturn V Rocket 15 - 4" Wood Handle Knife w/ Case & BSA® Branding 16 - USB Recargeable Headlamp w/ Motion Activation 17 - HEXBUG Nature Babies -Snow Leopard 9 - Zing Air ZooperBall 10 - Micro Dome Terrarium Fred the Flytrap

11 - Rosewood Multi Tool w/ Case 12 - Indoor Sticky Baseball w/ BSA® Branding 13 - Grab Bag D 1 - Survival Band w/ Fire Starter. Compass, & Whistle Cinch Backpack w/ BSA® Branding Assorted Colors Single Lock Blade Knife 4 - Color Changing Watch/Pedometer 5 - Black Dry Bag - 5 liter6 - Waboba Fly Pies 6" Silicone Flying Disc 7 - Knife/Fork/Spoon Combo w/ Bottle Opener 8 - Stuffed Animal w/ BSA® Branding

#### **GUIDELINES to Select Prizes**

- Prizes earned based on individual sales. No combining of sales with other Scouts.
- Sell any item receive the Popcorn Sale Patch. Sell \$250 & select your choice of prize at that level.
- Sell \$325 or more & select a prize from the level you achieve or select prizes from the lower levels as long as the total of the prize levels does not exceed the prize level achieved. Example: If you sell \$625 in popcorn, you may select ONE prize from the \$625 Level or ONE prize from the \$325 Level and ONE prize from the \$250 Level.
- Parent's permission required and a Whittling Chip or Totin' Chip to order a knife.
- All prizes will ship to your Unit Leader
- 7) If a prize is no longer available a substitute of equal or greater value will be shipped.
- Turn in your prize order with your popcorn order.