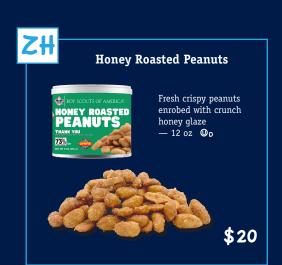

# ALL PRODUCTS TRANS FAT FREE and NON-GMO POPCORN • Contains Antioxidants & Virtually Hulless! - Feather Light / Low Calorie

Thank you for supporting Scouting

| 30| | 22| | 23| | 23| | 23| | 23| | 23| | 23| | 24| | 24| | 25| | 25| | 25| | 25| | 25| | 25| | 25| | 25| | 25| | 25| | 25| | 25| | 25| | 25| | 25| | 25| | 25| | 25| | 25| | 25| | 25| | 25| | 25| | 25| | 25| | 25| | 25| | 25| | 25| | 25| | 25| | 25| | 25| | 25| | 25| | 25| | 25| | 25| | 25| | 25| | 25| | 25| | 25| | 25| | 25| | 25| | 25| | 25| | 25| | 25| | 25| | 25| | 25| | 25| | 25| | 25| | 25| | 25| | 25| | 25| | 25| | 25| | 25| | 25| | 25| | 25| | 25| | 25| | 25| | 25| | 25| | 25| | 25| | 25| | 25| | 25| | 25| | 25| | 25| | 25| | 25| | 25| | 25| | 25| | 25| | 25| | 25| | 25| | 25| | 25| | 25| | 25| | 25| | 25| | 25| | 25| | 25| | 25| | 25| | 25| | 25| | 25| | 25| | 25| | 25| | 25| | 25| | 25| | 25| | 25| | 25| | 25| | 25| | 25| | 25| | 25| | 25| | 25| | 25| | 25| | 25| | 25| | 25| | 25| | 25| | 25| | 25| | 25| | 25| | 25| | 25| | 25| | 25| | 25| | 25| | 25| | 25| | 25| | 25| | 25| | 25| | 25| | 25| | 25| | 25| | 25| | 25| | 25| | 25| | 25| | 25| | 25| | 25| | 25| | 25| | 25| | 25| | 25| | 25| | 25| | 25| | 25| | 25| | 25| | 25| | 25| | 25| | 25| | 25| | 25| | 25| | 25| | 25| | 25| | 25| | 25| | 25| | 25| | 25| | 25| | 25| | 25| | 25| | 25| | 25| | 25| | 25| | 25| | 25| | 25| | 25| | 25| | 25| | 25| | 25| | 25| | 25| | 25| | 25| | 25| | 25| | 25| | 25| | 25| | 25| | 25| | 25| | 25| | 25| | 25| | 25| | 25| | 25| | 25| | 25| | 25| | 25| | 25| | 25| | 25| | 25| | 25| | 25| | 25| | 25| | 25| | 25| | 25| | 25| | 25| | 25| | 25| | 25| | 25| | 25| | 25| | 25| | 25| | 25| | 25| | 25| | 25| | 25| | 25| | 25| | 25| | 25| | 25| | 25| | 25| | 25| | 25| | 25| | 25| | 25| | 25| | 25| | 25| | 25| | 25| | 25| | 25| | 25| | 25| | 25| | 25| | 25| | 25| | 25| | 25| | 25| | 25| | 25| | 25| | 25| | 25| | 25| | 25| | 25| | 25| | 25| | 25| | 25| | 25| | 25| | 25| | 25| | 25| | 25| | 25| | 25| | 25| | 25| | 25| | 25| | 25| | 25| | 25| | 25| | 25| | 25| | 25| | 25| | 25| | 25| | 25| | 25| | 25| | 25| | 25| | 25| | 25| | 25| | 25| | 25| | 25| | 25| | 25| | 25| | 25| | 25| | 25| | 25| | 25| | 25| | 25| | 25| | 25| | 25| | 25| | 25|

\* Package/Tin may change; subject to availability.

Popcorn weight is measured in ounces. Volume of tins is measured in gallons.

\*\* Some popcorn varieties are lighter than others.

\$50 Mil

**a** <sup>4</sup>/<sub>8</sub>