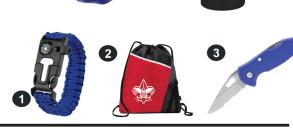

11 - Rosewood Multi Tool w/ Case 12 - Indoor Sticky Baseball w/ BSA® Branding 13 - Grab Bag D 1 - Survival Band w/ Fire Starter. Compass, & Whistle Cinch Backpack w/ BSA® Branding Assorted Colors Single Lock Blade Knife 4 - Color Changing Watch/Pedometer 5 - Black Dry Bag - 5 liter6 - Waboba Fly Pies 6" Silicone Flying Disc 7 - Knife/Fork/Spoon Combo w/ Bottle Opener 8 - Stuffed Animal w/ BSA® Branding