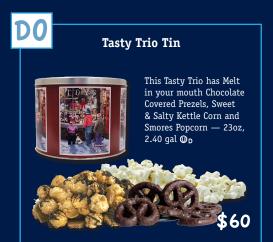

\* Package/Tin may change; subject to availability.

Popcorn weight is measured in ounces. Volume of tins is measured in gallons.

\*\* Some popcorn varieties are lighter than others.

\$50 Mil

**a** <sup>4</sup>/<sub>8</sub>