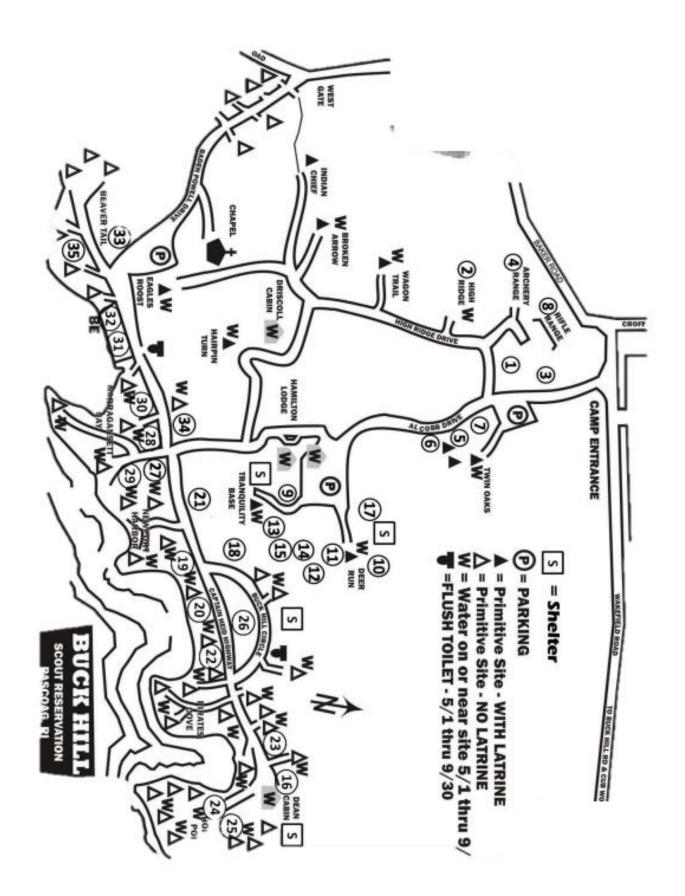

# 2023 KLONDIKE DERBY

**Overall Scorecard** 

| Station Name:      |  |
|--------------------|--|
| First Place Sled:  |  |
| Second Place Sled: |  |
| Third Place Sled:  |  |

| 2023         | KLONDIKE DERBY - "Super Villains"                 | BUCK HILL    |                    |
|--------------|---------------------------------------------------|--------------|--------------------|
| Station<br># | Station Name                                      | Station Host | Scoutmaster/Leader |
| (Twin Oal    | ks) Group Area # 1                                | 1            |                    |
| 1            | Ladder Building                                   | TBD          | TBD                |
| 2            | Survival Shelter / Tuckerman's                    | TBD          | TBD                |
| 3            | A-Frame Race                                      | TBD          | TBD                |
| 4            | Tomahawk Throw                                    | TBD          | TBD                |
| 5            | Fire Building                                     | TBD          | TBD                |
| 6            | One-Handed Bowline                                | TBD          | TBD                |
| 7            | Sling Shot                                        | TBD          | TBD                |
| 8            | Archery                                           | TBD          | TBD                |
| (Hamilton    | n) Group Area # 2                                 |              |                    |
| 9            | First Aid Rescue                                  | TBD          | TBD                |
| 10           | Military Phonetic Alphabet                        | TBD          | TBD                |
| 11           | Memory Game                                       | TBD          | TBD                |
| 12           | Height Measure                                    | TBD          | TBD                |
| 13           | Throw a Half-Hitch                                | TBD          | TBD                |
| 14           | Post & Retire The Colors (Including Folding Flag) | TBD          | TBD                |
| 15           | Team Challenge                                    | TBD          | TBD                |
| 16           | Sled Check                                        | TBD          | TBD                |
| (Dean) Gi    | oup Area # 3                                      |              |                    |
| 17           | Taught Line, Half & Two Half Hitch's              | TBD          | TBD                |
| 18           | Bear Bag Tie                                      | TBD          | TBD                |
| 19           | Obstacle Course                                   | TBD          | TBD                |
| 20           | Monkey Bridge                                     | TBD          | TBD                |
| 21           | Choose Your Gear                                  | TBD          | TBD                |
| 22           | Team Drag                                         | TBD          | TBD                |
| 23           | Tripod Lashing                                    | TBD          | TBD                |
| 24           | Team Ice Rescue                                   | TBD          | TBD                |
| 25           | Animal Tracks                                     | TBD          | TBD                |
| 26           | Potato Sack Race                                  | TBD          | TBD                |
| (Beach) G    | roup Area # 4                                     |              |                    |
| 27           | Orienteering                                      | TBD          | TBD                |
| 28           | Knot Tying                                        | TBD          | TBD                |
| 29           | First Aid                                         | TBD          | TBD                |
| 30           | Surf Board                                        | TBD          | TBD                |
| 31           | Astronaut Training                                | TBD          | TBD                |
| 32           | Ski Race                                          | TBD          | TBD                |
| 33           | Tennis Ball Toss                                  | TBD          | TBD                |
| 34           | Team Saw                                          | TBD          | TBD                |

# 2023 KLONDIKE DERBY SUPER VILLAINS

|                 | Time      |            |         |           |  |  |
|-----------------|-----------|------------|---------|-----------|--|--|
|                 | 8:45 am – | 10:30 am – | Noon –  | 1:30 pm – |  |  |
| Area            | 10:30 am  | Noon       | 1:30pm  | 3:00 pm   |  |  |
| Twin Oaks       | Group 1   | Group 4    | Group 3 | Group 2   |  |  |
| Station 1 - 8   |           |            | Group 5 |           |  |  |
| Hamilton        | Group 2   | Group 1    | Group 4 | Group 3   |  |  |
| Station 9 -16   |           |            |         |           |  |  |
| Dean            | Group 3   | Group 2    | Group 1 | Group 4   |  |  |
| Station 17 -26  |           |            |         |           |  |  |
| Beach           | Group 4   | Group 3    | Group 2 | Group 1   |  |  |
| Station 27 - 34 |           |            |         |           |  |  |