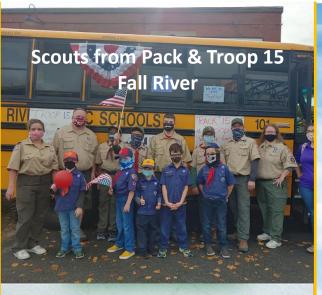

Scouting comes alive thanks to your support! This event helps over 10,000 youth enjoy the benefits of the Scouting program: fun, friends, adventure, and life-skills. In 30 years, this event has raised over \$600,000 for Scouting.

Despite COVID, Scouts participated in virtual daily den meetings, virtual merit badges, camp in a box, gratitude parades for frontline healthcare workers, the Scouting for Food drive, and outdoor excursions. Your sponsorship will ensure youth continue to receive leadership opportunities, build good character, and learn the importance of active citizenship.