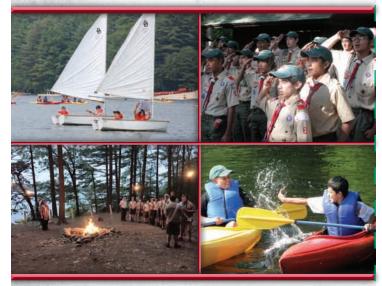

# A Scout Adventureland, Forever

# THE 100TH ANNIVERSARY OF CAMP YAWGOOG MEMORIAL BRICK WALKWAY

BOY SCOUTS OF AMERICA NARRAGANSETT COUNCIL RHODE ISLAND BOY SCOUTS THE 100TH ANNIVERSARY OF CAMP YAWGOOG MEMORIAL BRICK WALKWAY

The foresight and generosity of many people has helped Yawgoog to grow and thrive for the past 100 years. To continue that spirt the Rhode Island Boy Scouts have created a special "Yawgoog 100" Endowment Fund.